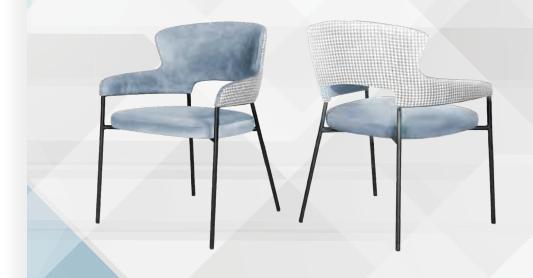

## SIDNEY

The inspiration lies in an interplay between soft and solid materials. Sidney's metal structure is pressed into the soft, supported back cushion, creating an intriguing image of two elements forming into one.