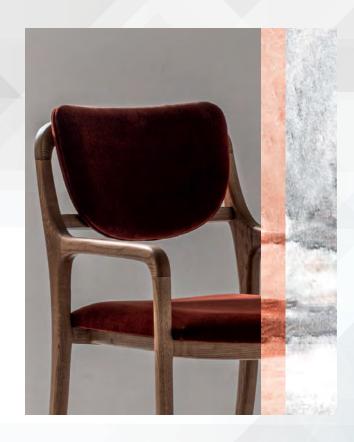

#### NEMESIS RATTAN

The Nemesis collection adorned with rattan transforms your space into a universe where tranquility and fascination intertwine, where the past harmoniously merges with the present in a unique and captivating way.

Arm Chair M358 + Chair M357 + Barstool M359 (Not Pictured)