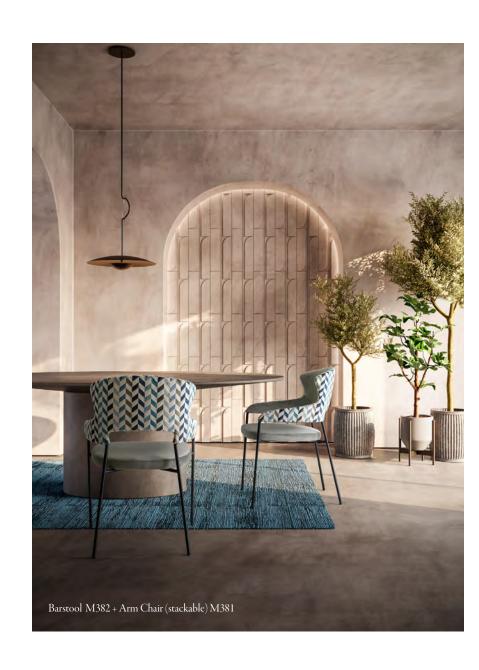

into your present.



Chair (stackable) M299 + Barstool M320



## MONZA



The Monza reinterprets the 50's style of elegance and lightness with a metal frame that supports the rounded and enveloping seat and backrest.

This collection is suited for people who cherish the charm of classic materials. Its clean lines and minimal form makes this style iconic.





18

## PETRA

It's a realm where contemporary reigns as King, where attitude and enigma intertwine; elegance and eternity are its core elements. Where the past merges with the present in an eternal fusion.





## SIDNEY



The inspiration lies in an interplay between soft and solid materials. Sidney's metal structure is pressed into the soft, supported back cushion, creating an intriguing image of two elements forming into one.







Ready to confer any space with an atmosphere of opulence and warmth. Surrender yourself to the timeless, harmony and comfort of this collection.





#### SUZY

Suzy is complete with rounded shapes that envelop you in a comforting embrace, and where a world of serenity and mystery meet in perfect harmony as if it were an echo of the past.











HOUSTON

With sleek porcelain that glides on a handcrafted solid wood base, you might just forget its a place to eat. With an ode to midcentury and a luxurious accessory of porcelain, enjoy the feast.

Crafted to make a bold statement while adding charm and elegance to the set, this porcelain extendable dining table is plated to anyone's taste.







Extendable BA11 Extendable BA10

BASES





Our unique metal bases can be applied to all t