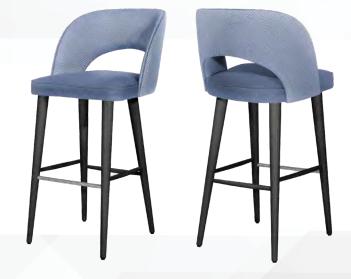

## VITAL

Each chair becomes a showcase of contemporary elegance, inviting you to delve into its pronounced edges and discover the allure of its contemporary charm.

Chair M395 + Barstool M396 + Arm Chair