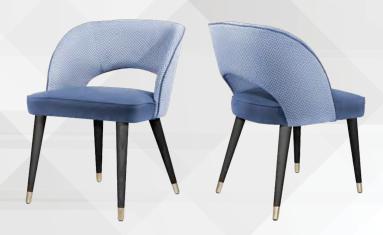

## SIDNEY

The inspiration lies in an interplay between soft and solid materials. Sidney's metal structure is pressed into the soft, supported back cushion, creating an intriguing image of two elements forming into one.