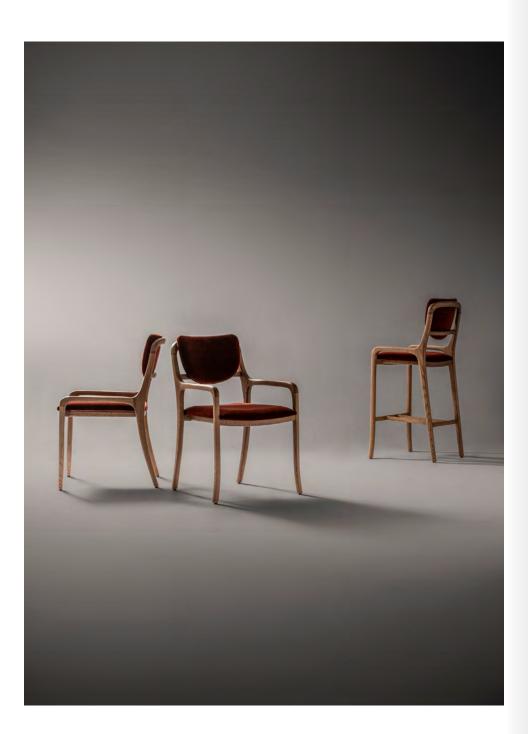

#### NEMESIS RATTAN

The Nemesis collection adorned with rattan transforms your space into a universe where tranquility and fascination intertwine, where the past harmoniously merges with the present in a unique and captivating way.

Arm Chair M358 + Chair M357 + Barstool M359 (Not Pictured)