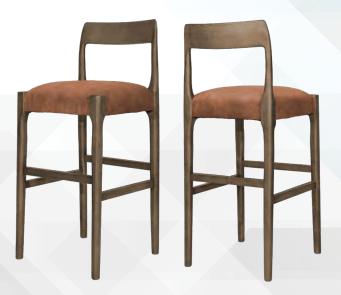

e

BD NY







INDEPENDENT HOTEL SHOW The Hospitality Industry Network

# PERU

Surrender yourself to the comfort and timeless charm of this collection, for in each moment spent in its embrace, you'll be transported to a bygone era.



Arm Chair M270 + Barstool + Chair



#### **TAMISA**



With focus on the 1920's, a particularly intense period under an architectural and artistic side which has seen its success in Art Deco.

The Tamisa takes on a more contemporary character thanks to the square section and shapes that echo the typical clean design of the known Bauhaus period.



The Tamisa family accentuates the quest for simplicity. Its friendly character, with a warmth of solid wood and soft and compact dimensions convey the concept of the collection that speaks a universal language.



Arm Chair M398 + Chair M397 + Barstool M399



Each chair becomes a sanctuary of modernity and refinement, inviting you to feel the rounded shapes and discover its contemporary magic.



Chair + Arm Chair + Barstool



JABY



Jaby family models are extremely versatile. Thanks to its delicate and light elegance, it is easily adaptable to domestic and public environments.

The Jaby's sleek curves, combined with a contemporary aesthetics, make it the perfect addition to any refined dining space.





The Space collection is one of latest additions, with a sleek and slim back hence the name. This family emerges as a great option, with or without caps, to a variety of projects.

With its natural elegance, Space is ideal for residential interiors, but also reveals a strong vocation for the ho