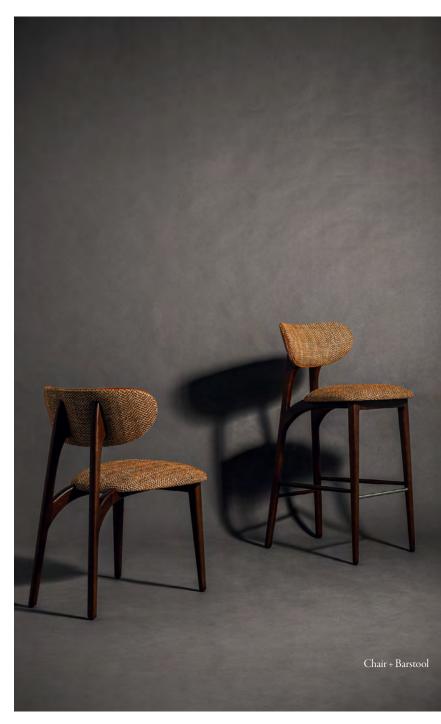

#### NEMESIS RATTAN

The Nemesis collection adorned with rattan transforms your space into a universe where tranquility and fascination intertwine, where the past harmoniously merges with the present in a unique and captivating way.

Arm Chair M358 + Chair M357 + Barstool M359 (Not Pictured)