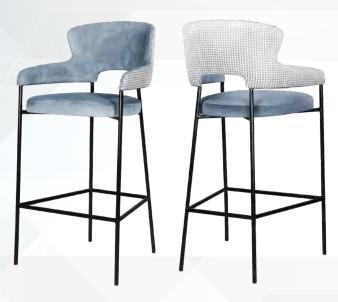

e and elevate any decor.





Barstool M386 + Chair M385

## BEVEL

Allow yourself to be embraced by the timeless comfort and charm of this collection, and let each moment spent in them bring a "piece of the past" into your present.



Chair (stackable) M299 + Barstool M320



## MONZA



The Monza reinterprets the 50's style of elegance and lightness with a metal frame that supports the rounded and enveloping seat and backrest.

This collection is suited for people who cherish the charm of classic materials. Its clean lines and minimal form makes this style iconic.





18

## PETRA

It's a realm where contemporary reigns as King, where attitude and enigma intertwine; elegance and eternity are its core elements. Where the past merges with the present in an eternal fusion.





## SIDNEY



The inspiration lies in an interplay between soft and solid materials. Sidney's metal structure is pressed into the soft, supported back cushion, creating an intriguing image of two elements forming into one.







Ready to confer any space with an atmosphere of opulence and warmth. Surrender yourself to the timeless, harmony and comfort of this collection.





#### SUZY

Suzy is complete with rounded shapes that envelop you in a comforting embrace, and where a world of serenity and mystery meet in perfect harmony as if it were an echo of the past.











HOUSTON

With sleek porcelain that glides on a handcrafted solid wood base, you might just forget its a place to eat. With an ode to midcentury and a luxurious accessory of porcelain, enjoy the feast.

Crafted to make a bold state