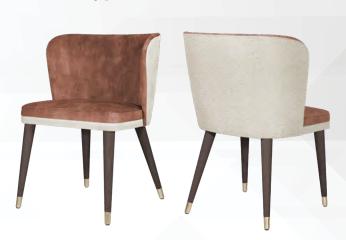

SIENA

An elegant and luxury family of models which distinguishes for the refined care to the details.

The Siena model provides excellent comfort and relaxation with its high backrest. Having a distinctive armrest shape, Siena family simultaneously blends into any environment and just may steal some of the attention.

Elegance and comfort beautifully combine in the Supra family. The visual appeal of the Supra invites you to explore how every curve adds both comfort and looks.

Supra family offers a comfortable sit, and groovy design that works great in both modern and traditional inspired interiors. Choosing from a variety of upholstery options available the user can integrate and elevate any decor.

Barstool M386 + Chair M385