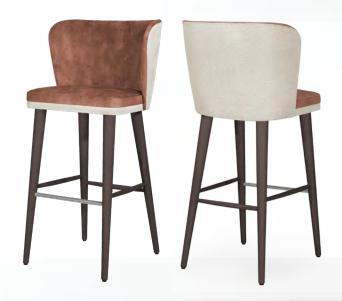

SIENA

An elegant and luxury family of models which distinguishes for the refined care to the details.

The Siena model provides excellent comfort and relaxation with its high backrest. Having a distinctive armrest shape, Siena family simultaneously blends into any environment and just may steal some of the attention.

Elegance and comfort beautifully combine in the Supra family. The visual appeal of the Supra invites you to explore how every curve adds both comfort and looks.

Supra family offers a comfortable sit, and groovy design that works great in both modern and traditional inspired interiors. Choosing from a variety of upholstery options available the user can integrate and elevate any decor.

Barstool M386 + Chair M385