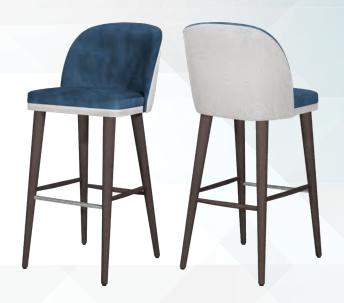

## SIDNEY

The inspiration lies in an interplay between soft and solid materials. Sidney's metal structure is pressed into the soft, supported back cushion, creating an intriguing image of two elements forming into one.