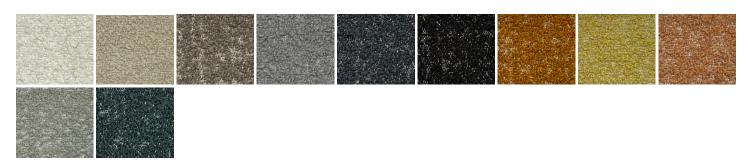

## **TRESIGALLO**

| Specifications |                              | Performance                                   |                                                 |
|----------------|------------------------------|-----------------------------------------------|-------------------------------------------------|
| Туре           | Texture                      | Abrasion                                      | 30,000 rubs Martindale                          |
| Application    | Upholstery                   | Flammability                                  | BS 5852 Cigarette                               |
| Composition    | 22% Virgin Wool, 14% Viscose |                                               | Cal TB 117 with treatment                       |
|                | 22% Polyester, 22% Acrylic   | Lightfastness<br>UNI EN ISO 105-B02           | 5/6                                             |
|                | 13% Cotton, 7% Linen         | Pilling<br>ISO 12945-2                        | 4 on 5.000 rubs                                 |
|                |                              |                                               |                                                 |
| Finish         | Upon Request                 | Standards                                     |                                                 |
| Weight         | 810 Gr   28.6 Oz             | Cleaning Code                                 | $\boxtimes \otimes \triangle \bigcirc \bigcirc$ |
| Width          | 140 cm   55 in               |                                               |                                                 |
| Railroad       | No                           |                                               |                                                 |
| Origin         | Italy                        |                                               |                                                 |
|                |                              |                                               |                                                 |
| Details        |                              | Sustainability                                |                                                 |
| Brand          | Limonta                      | Meets all OEKO_TEX Standards                  |                                                 |
| Lead Time      | Ships in 3-5 days            | Product was made with low chemical emmissions |                                                 |
|                |                              |                                               |                                                 |
|                |                              |                                               |                                                 |
|                |                              |                                               |                                                 |