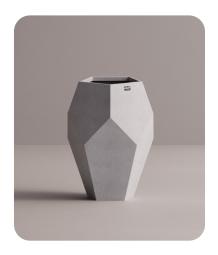

Thor Planters

## **Product Details**

Natural Stone
Packed 1 piece per carton
Eco Friendly
Stain Resistant
Water Resistant
Available in 8 Colors
10 - 12 Weeks

This item is handcrafted so there may be texture differences in each product. No coloring agent is used, it does not peel or fade. Highly resistant to impacts and weight, thanks to its production method and material. It is more durable than cast concrete, industrial wood, glass, ceramic or plastic products.

## **Dimensions**

TR4559L: 17.5in x 17.5in x 23in

45cm x 45cm x 59cm

TR6180XL: 24in x 24in x 31.5in

61cm x 61cm x 80cm

TR61100XXL: 24in x 24in x 39.5in

61cm x 61cm x 100cm

## Weight

TR4559L: 31lb | 14kg TR6180XL: 79lb | 36kg TR61100XXL: 88lb | 40kg

Anthracite

Red White

kalif