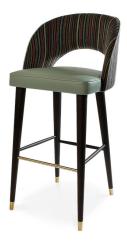

# Supra Bar Stool

### **Product Details**

Ash wood frame Available in European Oak Single | Double upholstery Cal 117 approved foam Hand crafted in Portugal Packed 2 pieces per carton Weight: 8 kg | 18 lb COM: 1.5 m | 1.6 yd

Made to Order Available in 5 lacquered finishes Available in 8 wood stain finishes Contact your sales representative for customization details

#### Dimensions

W: 50 cm | 19.7 in D: 50 cm | 19.7 in H: 105 cm | 41.3 in SH: 75 cm | 29.5 in

## **Bar Stool**