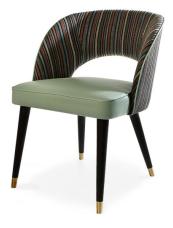

## Supra

### **Product Details**

Ash wood frame Available in European Oak Single | Double upholstery Cal 117 approved foam Hand crafted in Portugal Packed 2 pieces per carton Weight: 9 kg | 20 lb COM: 2.0 m | 2.2 yd

Made to Order Available in 5 lacquered finishes Available in 8 wood stain finishes Contact your sales representative for customization details

#### Dimensions

W: 56 cm | 22.0 in D: 60 cm | 23.6 in H: 80 cm | 31.5 in SH: 48 cm | 18.9 in

**Dining Chair** 