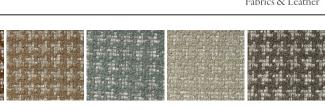

## **SORISOLE**

| Specifications |                              | Performance                                   |                                                  |
|----------------|------------------------------|-----------------------------------------------|--------------------------------------------------|
| Туре           | Texture                      | Abrasion UNI EN ISO 129547-2                  | 25,000 rubs Martindale                           |
| Application    | Upholstery                   | Flammability                                  | BS 5852 Cigarette                                |
| Composition    | 28% Virgin Wool, 12% Viscose |                                               | Cal TB 117 with treatment                        |
|                | 10% Cotton, 6% Linen         | Lightfastness                                 | 5/6                                              |
|                | 28% Acrylic, 16% Polyester   | Pilling<br>ISO 12945-2                        | 4 on 5.000 rubs                                  |
|                |                              |                                               |                                                  |
| Finish         | Upon Request                 | Standards                                     |                                                  |
| Weight         | 1090 Gr   38.4 Oz            | Cleaning Code                                 | $\boxtimes \otimes \triangle \boxtimes \bigcirc$ |
| Width          | 140 cm   55 in               |                                               |                                                  |
| Railroad       | No                           |                                               |                                                  |
| Origin         | Italy                        |                                               |                                                  |
|                |                              |                                               |                                                  |
| Details        |                              | Sustainability                                |                                                  |
| Brand          | Limonta                      | Meets all OEKO_TEX Standards                  |                                                  |
| Lead Time      | Ships in 3-5 days            | Product was made with low chemical emmissions |                                                  |
|                |                              |                                               |                                                  |
|                |                              |                                               |                                                  |