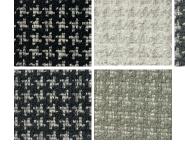

## **SORISOLE**

| Specifications |                              | Performance                                   |                                                  |
|----------------|------------------------------|-----------------------------------------------|--------------------------------------------------|
| Туре           | Texture                      | Abrasion UNI EN ISO 129547-2                  | 25,000 rubs Martindale                           |
| Application    | Upholstery                   | Flammability                                  | BS 5852 Cigarette                                |
| Composition    | 28% Virgin Wool, 12% Viscose |                                               | Cal TB 117 with treatment                        |
|                | 10% Cotton, 6% Linen         | Lightfastness                                 | 5/6                                              |
|                | 28% Acrylic, 16% Polyester   | Pilling<br>ISO 12945-2                        | 4 on 5.000 rubs                                  |
|                |                              |                                               |                                                  |
| Finish         | Upon Request                 | Standards                                     |                                                  |
| Weight         | 1090 Gr   38.4 Oz            | Cleaning Code                                 | $\boxtimes \otimes \triangle \boxtimes \bigcirc$ |
| Width          | 140 cm   55 in               |                                               |                                                  |
| Railroad       | No                           |                                               |                                                  |
| Origin         | Italy                        |                                               |                                                  |
|                |                              |                                               |                                                  |
| Details        |                              | Sustainability                                |                                                  |
| Brand          | Limonta                      | Meets all OEKO_TEX Standards                  |                                                  |
| Lead Time      | Ships in 3-5 days            | Product was made with low chemical emmissions |                                                  |
|                |                              |                                               |                                                  |
|                |                              |                                               |                                                  |