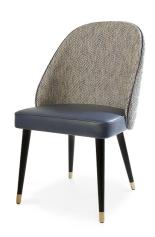

# Slim Dining Chair

## **Product Details**

Ash wood frame
Available in European Oak
Single | Double upholstery
Cal 117 approved foam
Hand crafted in Portugal
Packed 2 pieces per carton
Weight: 9 kg | 20 lb
COM: 2.0 m | 2.2 yd

Made to Order Available in 5 lacquered finishes Available in 8 wood stain finishes Contact your sales representative for customization details

## **Dimensions**

W: 55 cm | 21.7 in D: 58 cm | 22.8 in H: 90 cm | 35.4 in SH: 48 cm | 18.9 in