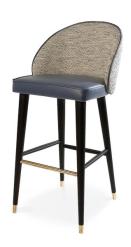

## Slim Bar Stool Bar Stool

## **Product Details**

Ash wood frame
Available in European Oak
Single | Double upholstery
Cal 117 approved foam
Hand crafted in Portugal
Packed 2 pieces per carton
Weight: 9 kg | 20 lb
COM: 1.5 m | 1.6 yd

Made to Order Available in 5 lacquered finishes Available in 8 wood stain finishes Contact your sales representative for customization details

## **Dimensions**

W: 50 cm | 19.7 in D: 51 cm | 20.1 in H: 105 cm | 41.3 in SH: 75 cm | 29.5 in