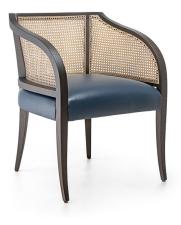

## Serena Rattan

### **Product Details**

Ash wood frame Available in European Oak Rattan back and sides Single upholstery Cal 117 approved foam Hand crafted in Portugal Packed 1 piece per carton Weight: 9 kg | 20 lb COM: 1 m | 1 yd

Made to Order Available in 5 lacquered finishes Available in 8 wood stain finishes Contact your sales representative for customization details

## Dining Armchair

### Dimensions

W: 63 cm | 24.8 in D: 61 cm | 24.0 in H: 79 cm | 31.1 in SH: 47 cm | 18.5 in