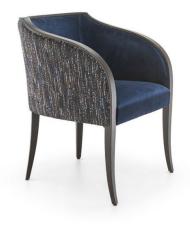

## Serena

### **Product Details**

Ash wood frame Available in European Oak Single | Double upholstery Cal 117 approved foam Hand crafted in Portugal Packed 1 piece per carton Weight: 10 kg | 22 lb COM: 1.8 m | 2.0 yd

Made to Order Available in 5 lacquered finishes Available in 8 wood stain finishes Contact your sales representative for customization details

# Dining Armchair

## Dimensions

W: 63 cm | 24.8 in D: 61 cm | 24.0 in H: 79 cm | 31.1 in SH: 47 cm | 18.5 in