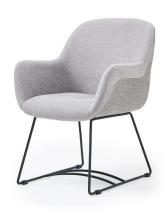

## Samy Metal Base

# **Dining Armchair**

#### **Product Details**

Metal Frame
Cal 117 approved foam
Hand crafted in Portugal
Packed 1 piece per carton
Weight: 10 kg | 22 lb
COM: 2.2 m | 2.4 yd

Made to Order Contact your sales representative for customization details

### **Dimensions**

W: 61 cm | 24.0 in D: 61 cm | 24.0 in H: 83 cm | 32.7 in SH: 46 cm | 18.1 in AH: 62 cm | 24.4 in