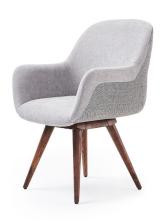

### Samy Wood Base

# **Dining Armchair**

#### **Product Details**

Ash wood frame Available in European Oak Cal 117 approved foam Hand crafted in Portugal Packed 1 piece per carton Weight: 10 kg | 22 lb COM: 2.2 m | 2.4 yd

Made to Order Available in 5 lacquered finishes Available in 8 wood stain finishes Contact your sales representative for customization details

### **Dimensions**

W: 61 cm | 24.0 in D: 61 cm | 24.0 in H: 83 cm | 32.7 in SH: 46 cm | 18.1 in AH: 62 cm | 24.4 in