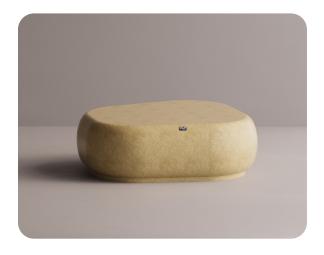

## **Product Details**

Natural Stone Packed 1 piece per carton Eco Friendly Stain Resistant Water Resistant Available in 8 Colors 10 - 12 Weeks

## Dimensions

RU6840M: 27in x 25in x 15.5in 68cm x 64cm x 40cm RU12040XL: 47in x 43.5in x 15.5in 120cm x 110cm x 40cm

This item is handcrafted so there may be texture differences in each product. No coloring agent is used, it does not peel or fade. Highly resistant to impacts and weight, thanks to its production method and material. It is more durable than cast concrete, industrial wood, glass, ceramic or plastic products.

## Weight

RU6840M: 66lb | 30kg RU12040XL: 132lb | 60kg

Coffee Table