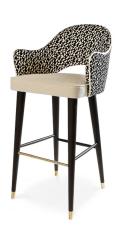

## **Dimensions**

W: 57 cm | 22.5 in D: 62 cm | 24.4 in H: 85 cm | 35.5 in SH: 49 cm | 19.3 in

Praga Bar Stool

#### **Product Details**

Ash wood frame
Available in European Oak
Single | Double upholstery
Cal 117 approved foam
Hand crafted in Portugal
Packed 2 pieces per carton
Weight: 19 kg | 42 lb
COM: 1.5 m | 1.6 yd

Made to Order Available in 5 lacquered finishes Available in 8 wood stain finishes Contact your sales representative for customization details

## **Dimensions**

W: 54 cm | 21.3 in D: 51 cm | 20.0 in H: 105 cm | 41.3 in SH: 75 cm | 29.5 in AH: 90 cm | 35.4 in