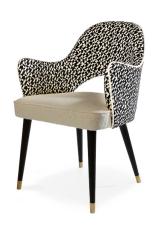

# **Dining Armchair**

#### **Product Details**

Ash wood frame
Available in European Oak
Single | Double upholstery
Cal 117 approved foam
Hand crafted in Portugal
Packed 2 pieces per carton
Weight: 9 kg | 20 lb
COM: 2.2 m | 2.4 yd

Made to Order Available in 5 lacquered finishes Available in 8 wood stain finishes Contact your sales representative for customization details

## **Dimensions**

W: 57 cm | 22.5 in D: 62 cm | 24.4 in H: 85 cm | 35.5 in SH: 49 cm | 19.3 in

Praga Bar Stool