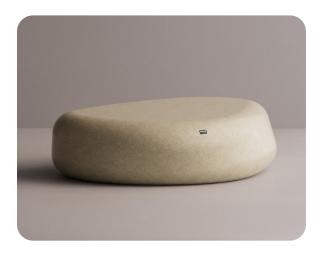

Poseidon Coffee Table

## **Product Details**

Natural Stone
Packed 1 piece per carton
Eco Friendly
Stain Resistant
Water Resistant
Available in 8 Colors

10 - 12 Weeks

This item is handcrafted so there may be texture differences in each product. No coloring agent is used, it does not peel or fade. Highly resistant to impacts and weight, thanks to its production method and material. It is more durable than cast concrete, industrial wood, glass, ceramic or plastic products.

## **Dimensions**

PD11147S: 43.5in x 46.5in x 18.5in

111cm x 118cm x 47cm

RU6840M: 27in x 25in x 15.5in

68cm x 64cm x 40cm

PD17047L: 67in x 42.5in x 18.5in

170cm x 108cm x 47cm

RU12040XL: 47in x 43.5in x 15.5in