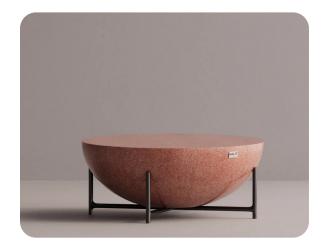

## Nibru

## **Product Details**

Natural Stone Packed 1 piece per carton Eco Friendly Stain Resistant Water Resistant Available in 8 Colors 10 - 12 Weeks Dimensions

NR8033M:: 31.5in x 31.5in x 13in 80cm x 80cm x 33cm NR13045L:: 51in x 51in x 17.5in 130cm x 130cm x 45cm

This item is handcrafted so there may be texture differences in each product. No coloring agent is used, it does not peel or fade. Highly resistant to impacts and weight, thanks to its production method and material. It is more durable than cast concrete, industrial wood, glass, ceramic or plastic products.

## Weight

NR8033M:: 40lb | 18kg NR13045L:: 99lb | 45kg

Coffee Table