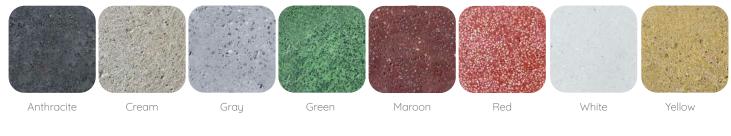

## **Product Details**

Natural Stone Packed 1 piece per carton Eco Friendly Stain Resistant Water Resistant Available in 8 Colors 10 - 12 Weeks Dimensions

NR8033M:: 31.5in x 31.5in x 13in 80cm x 80cm x 33cm NR13045L:: 51in x 51in x 17.5in 130cm x 130cm x 45cm