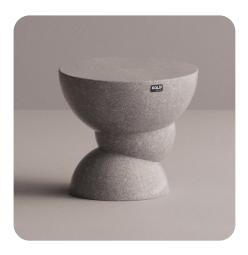

Naya Side Table

## **Product Details**

Natural Stone
Packed 1 piece per carton
Eco Friendly
Stain Resistant
Water Resistant
Available in 8 Colors
10 - 12 Weeks

This item is handcrafted so there may be texture differences in each product. No coloring agent is used, it does not peel or fade. Highly resistant to impacts and weight, thanks to its production method and material. It is more durable than cast concrete, industrial wood, glass, ceramic or plastic products.

## **Dimensions**

NYA4050S: 15.5in x 15.5in x 19.5in

40cm x 40cm x 50cm

NYA5650M: 22in x 22in x 19.5in

56cm x 56cm x 50cm