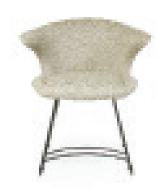

# Lyvia

# **Metal Base Chair**

# **Product Details**

Black Metal base
Single | Double upholstery
Cal 117 approved foam
Hand crafted in Portugal
Packed 1 piece per carton
Weight: 9 kg | 20 lb
COM: 2.0 m | 2.2 yd

Made to Order Contact your sales representative for customization details

## **Dimensions**

W: 67 cm | 20.5 in D: 58 cm | 22.0 in H: 75 cm | 32.3 in SH: 48 cm | 32.3 in