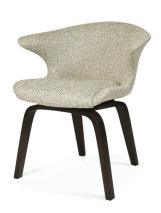

Lyvia Chair

## **Product Details**

Ash wood frame
Available in European Oak
Single | Double upholstery
Cal 117 approved foam
Hand crafted in Portugal
Packed 1 piece per carton
Weight: 9 kg | 20 lb
COM: 2.0 m | 2.2 yd

Made to Order Available in 5 lacquered finishes Available in 8 wood stain finishes Contact your sales representative for customization details

## **Dimensions**

W: 67 cm | 20.5 in D: 58 cm | 22.0 in H: 75 cm | 32.3 in SH: 48 cm | 32.3 in