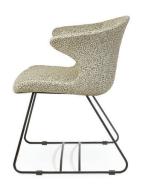

# Lyvia

# **Metal Base Chair**

# **Product Details**

Black Metal base
Single | Double upholstery
Cal 117 approved foam
Hand crafted in Portugal
Packed 1 piece per carton
Weight: 9 kg | 20 lb
COM: 2.0 m | 2.2 yd

Made to Order Contact your sales representative for customization details

## **Dimensions**

W: 67 cm | 20.5 in D: 58 cm | 22.0 in H: 75 cm | 32.3 in SH: 48 cm | 32.3 in