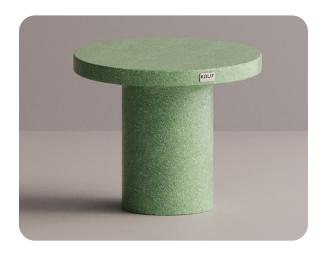

Lotan Coffee Table

## **Product Details**

Natural Stone
Packed 1 piece per carton
Eco Friendly
Stain Resistant
Water Resistant
Available in 8 Colors

10 - 12 Weeks

This item is handcrafted so there may be texture differences in each product. No coloring agent is used, it does not peel or fade. Highly resistant to impacts and weight, thanks to its production method and material. It is more durable than cast concrete, industrial wood, glass, ceramic or plastic products.

## **Dimensions**

LTN5832S: 23in x 23in x 12.5in

58cm x 58cm x 32cm

LTN5840S: 23in x 23in x 15.5in

58cm x 58cm x 40cm

LTN5848S: 23in x 23in x 19in

58cm x 58cm x 48cm

## Weight

LTN5832S: 24lb | 11kg LTN5840S: 49lb | 22kg LTN5848S: 79lb | 36kg

Anthracite

Cream

Green

White

kalif