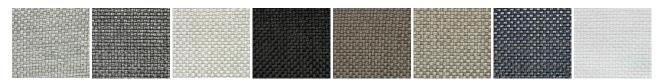

## **LATT**

| Specificatons |                   | Performance                                   |                             |
|---------------|-------------------|-----------------------------------------------|-----------------------------|
| Туре          | Texture           | Abrasion UNI EN ISO 129547-2                  | 35,000 rubs Martindale      |
| Application   | Upholstery        | Flammability                                  | BS 5852 Cigarette           |
| Composition   | 100% Polyproplene |                                               | Cal TB 117 with treatment   |
|               |                   | Lightfastness                                 | 7/8                         |
|               |                   | Artificial Weathering                         | 7                           |
|               |                   | Pilling<br>ISO 12945-2                        | 4 on 5.000 rubs             |
| Finish        | Upon Request      |                                               |                             |
| Weight        | 631 Gr   22.3 Oz  |                                               |                             |
| Width         | 140 cm   55 in    | Standards                                     |                             |
| Railroad      | No                | Cleaning Code                                 | $\cong$ $\cong$ $\boxtimes$ |
| Origin        | Italy             |                                               |                             |
|               |                   |                                               |                             |
| Details       |                   | Sustainability                                |                             |
| Brand         | Limonta           | Meets all OEKO_TEX Standards                  |                             |
| Lead Time     | Ships in 3-5 days | Product was made with low chemical emmissions |                             |