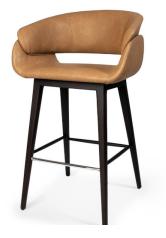

## Kype

### **Product Details**

Black Ash wood frame Available in European Oak Single | Double upholstery Cal 117 approved foam Hand crafted in Portugal Packed 2 pieces per carton Weight: 9 kg | 20 lb COM: 2 m | 2.2 yd

### Dimensions

W: 62 cm | 24.4 in D: 56 cm | 22.0 in H: 93 cm | 36.6 in SH: 75 cm | 29.5 in AH: 83 cm | 32.7 in

**Barstool**