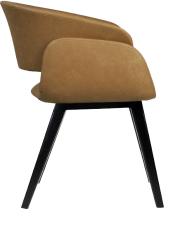

# **Dining Armchair**

#### **Product Details**

**Kype** 

Black Ash wood frame Available in European Oak Single upholstery Cal 117 approved foam Hand crafted in Portugal Packed 1 piece per carton Weight: 10 kg | 22 lb COM: 2 m | 2.2 yd

#### Dimensions

W: 62 cm | 24.4 in D: 56 cm | 22.0 in H: 74 cm | 29.1 in SH: 45 cm | 17.7 in AH: 64 cm | 25.2 in