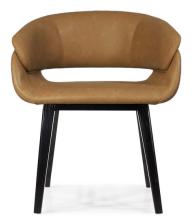

# **Dining Armchair**

#### **Product Details**

**Kype** 

Black Ash wood frame Available in European Oak Single upholstery Cal 117 approved foam Hand crafted in Portugal Packed 1 piece per carton Weight: 10 kg | 22 lb COM: 2 m | 2.2 yd

#### Dimensions

W: 62 cm | 24.4 in D: 56 cm | 22.0 in H: 74 cm | 29.1 in SH: 45 cm | 17.7 in AH: 64 cm | 25.2 in