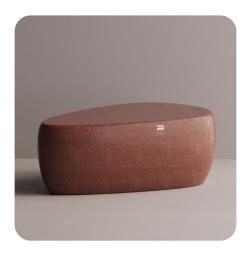

Kronus Coffee Table

## **Product Details**

Natural Stone

Packed 1 piece per carton

Eco Friendly Stain Resistant

Water Resistant

Available in 8 Colors

10 - 12 Weeks

This item is handcrafted so there may be texture differences in each product. No coloring agent is used, it does not peel or fade. Highly resistant to impacts and weight, thanks to its production method and material. It is more durable than cast concrete, industrial wood, glass, ceramic or plastic products.

## **Dimensions**

KS9845M: 38.5in x 38in x 17.5in

98cm x 97cm x 45cm

KS11845L: 46.5in x 29in x 17.5in

118cm x 74cm x 45cm

KS14645XL: 57.5in x 39in x 17.5in

146cm x 99cm x 45cm