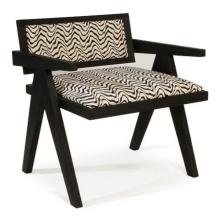

### **Product Details**

Ash wood frame Available in European Oak Single | Double upholstery Cal 117 approved foam Hand crafted in Portugal Packed 1 piece per carton Weight: 9 kg | 20 lb COM: .7 m | .8 yd

Made to Order Available in 5 lacquered finishes Available in 8 wood stain finishes Contact your sales representative for customization details

### Dimensions

W: 59 cm | 23.2 in D: 59 cm | 23.2 in H: 76 cm | 29.9 in SH: 48 cm | 18.9 in AH: 63 cm | 24.8 in