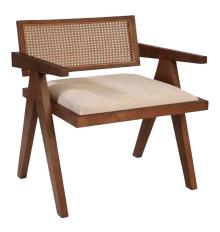

#### **Product Details**

Ash wood frame Available in European Oak Single | Double upholstery Cal 117 approved foam Hand crafted in Portugal Packed 1 piece per carton Weight: 9 kg | 20 lb COM: .7 m | .8 yd

Made to Order Available in 5 lacquered finishes Available in 8 wood stain finishes Contact your sales representative for customization details

#### Dimensions

W: 59 cm | 23.2 in D: 59 cm | 23.2 in H: 76 cm | 29.9 in SH: 48 cm | 18.9 in AH: 63 cm | 24.8 in

**Dining Armchair** 