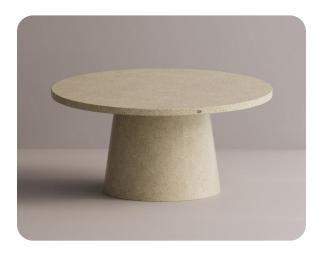

Hemera Dining Table

## **Product Details**

Natural Stone
Packed 1 piece per carton
Eco Friendly
Stain Resistant
Water Resistant
Available in 8 Colors
10 - 12 Weeks

This item is handcrafted so there may be texture differences in each product. No coloring agent is used, it does not peel or fade. Highly resistant to impacts and weight, thanks to its production method and material. It is more durable than cast concrete, industrial wood, glass, ceramic or plastic products.

## **Dimensions**

LR18095L: 63in x 63in x 29.5in

160cm x 160cm x 75cm

LR240105XL: 71in x 71in x 29.5in

180cm x 180cm x 75cm