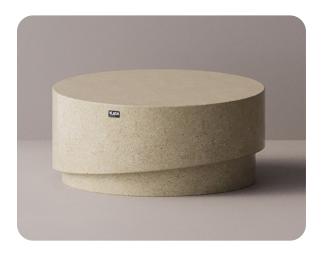

## Hades Circle Coffee Table

## **Product Details**

Natural Stone
Packed 1 piece per carton
Eco Friendly
Stain Resistant
Water Resistant
Available in 8 Colors

10 - 12 Weeks

This item is handcrafted so there may be texture differences in each product. No coloring agent is used, it does not peel or fade. Highly resistant to impacts and weight, thanks to its production method and material. It is more durable than cast concrete, industrial wood, glass, ceramic or plastic products.

## **Dimensions**

HA4050S: 15.5in x 15.5in x 19.5in

40cm x 40cm x 50cm

HA9040M: 35.5in x 35.5in x 15.5in

90cm x 90cm x 40cm

HA12040L: 47in x 47in x 15.5in |

120cm x 120cm x 40cm