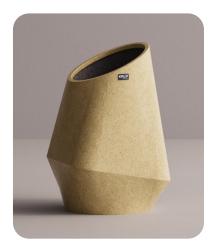

# Griffin

### **Product Details**

Natural Stone Packed 1 piece per carton Eco Friendly Stain Resistant Water Resistant Available in 8 Colors 10 - 12 Weeks

This item is handcrafted so there may be texture differences in each product. No coloring agent is used, it does not peel or fade. Highly resistant to impacts and weight, thanks to its production method and material. It is more durable than cast concrete, industrial wood, glass, ceramic or plastic products.