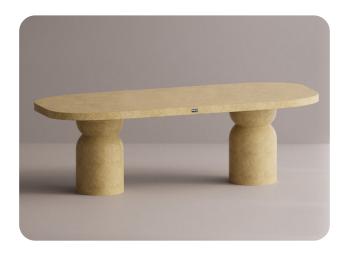

Gaia Dining Table

## **Product Details**

Natural Stone
Packed 1 piece per carton
Eco Friendly
Stain Resistant
Water Resistant
Available in 8 Colors
10 - 12 Weeks

This item is handcrafted so there may be texture differences in each product. No coloring agent is used, it does not peel or fade. Highly resistant to impacts and weight, thanks to its production method and material. It is more durable than cast concrete, industrial wood, glass, ceramic or plastic products.

## **Dimensions**

GA24090L: 94.5in x 35.5in x 29.5in

240cm x 90cm x 75cm

GA300105XL: 118in x 41.5in x 29.5in

300cm x 105cm x 75cm

## Weight

GA24090L: 154lb | 70kg GA300105XL: 203lb | 92kg

Cream

White

kalif