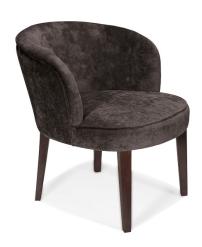

### Dutti

# **Dining Armchair**

### **Product Details**

Ash wood frame
Available in European Oak
Single | Double upholstery
Cal 117 approved foam
Hand crafted in Portugal
Packed 1 piece per carton
Weight: 10 kg | 22 lb
COM: 1.8 m | 2 yd

Made to Order Available in 5 lacquered inishes Available in 8 wood stain inishes Contact your sales representative for customization details

### **Dimensions**

W: 62 cm | 24.4 in D: 68 cm | 26.8 in H: 78 cm | 30.7 in SH: 47 cm | 18.5 in AH: 60 cm | 27.6 in