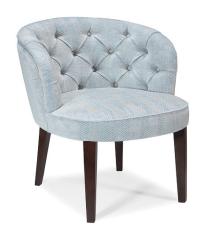

## **Dutti Capitone**

# **Dining Armchair**

### **Product Details**

Ash wood frame
Available in European Oak
Single | Double upholstery
Cal 117 approved foam
Hand crafted in Portugal
Packed 1 piece per carton
Weight: 11 kg | 24 lb
COM: 2 m | 2.5 yd
Made to Order
Available in 5 lacquered finishes
Available in 8 wood stain finishes
Contact your sales representative for
customization details

### **Dimensions**

W: 62 cm | 24.4 in D: 68 cm | 26.8 in H: 78 cm | 30.7 in SH: 47 cm | 18.5 in AH: 60 cm | 27.6 in