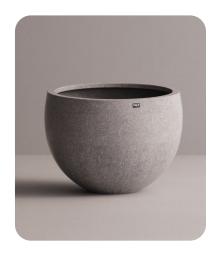

Diana Planters

## **Product Details**

Natural Stone
Packed 1 piece per carton
Eco Friendly
Stain Resistant
Water Resistant
Available in 8 Colors
10 - 12 Weeks

This item is handcrafted so there may be texture differences in each product. No coloring agent is used, it does not peel or fade. Highly resistant to impacts and weight, thanks to its production method and material. It is more durable than cast concrete, industrial wood, glass, ceramic or plastic products.

## **Dimensions**

DN6040L: 23.5in x 23.5in x 15.5in

60cm x 60cm x 40cm

DN9068XL: 35.5in x 35.5in x 27in

90cm x 90cm x 68cm

DN12091XXL: 47in x 47in x 36in

120cm x 120cm x 91cm

## Weight

DN6040L: 56lb | 25.3kg DN9068XL: 132lb | 60kg DN12091XXL: 291lb | 132kg

Anthracite

Cream

Green

White

kalif