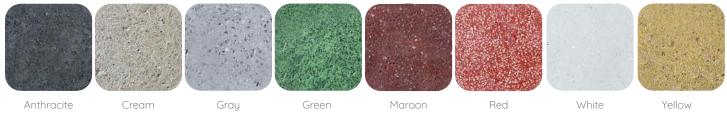

### **Product Details**

Natural Stone Packed 1 piece per carton Eco Friendly Stain Resistant Water Resistant Available in 8 Colors 10 - 12 Weeks Dimensions

| CY12045L:   | 47in x 47in x 17.5in     |
|-------------|--------------------------|
|             | 120cm x 120cm x 45cm     |
| CY12045XL:  | 47in x 47in x 17.5in     |
|             | 120cm x 120cm x 45cm     |
| CY20045XXL: | 78.5in x 78.5in x 17.5in |
|             | 200cm x 200cm x 45cm     |

This item is handcrafted so there may be texture differences in each product. No coloring agent is used, it does not peel or fade. Highly resistant to impacts and weight, thanks to its production method and material. It is more durable than cast concrete, industrial wood, glass, ceramic or plastic products.