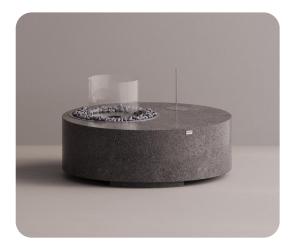

# Cylinder Wide

### **Product Details**

Natural Stone Packed 1 piece per carton Eco Friendly Stain Resistant Water Resistant Available in 8 Colors 10 - 12 Weeks Dimensions

| CY12045L:   | 47in x 47in x 17.5in     |
|-------------|--------------------------|
|             | 120cm x 120cm x 45cm     |
| CY12045XL:  | 47in x 47in x 17.5in     |
|             | 120cm x 120cm x 45cm     |
| CY20045XXL: | 78.5in x 78.5in x 17.5in |
|             | 200cm x 200cm x 45cm     |

#### Weight

CY55100S: 79lb | 36kg CY12045XL: 79lb | 36kg CY20045XXL: 441lb | 200kg

Fire Pit