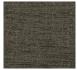

## **CLUSONE**

| Specifications |                          | Performance                         |                                                   |
|----------------|--------------------------|-------------------------------------|---------------------------------------------------|
| Туре           | Texture                  | Abrasion<br>UNI EN ISO 129547-2     | 25,000 rubs Martindale                            |
| Application    | Upholstery               | Flammability                        | BS 5852 Cigarette                                 |
| Composition    | 32% Viscose, 25% Acrylic |                                     | Cal TB 117                                        |
|                | 15% Linen, 15% Polyester | Lightfastness<br>UNI EN ISO 105-B02 | 5/6                                               |
|                | 13% Cotton               | Pilling<br>ISO 12945-2              | 4/5 5.000 rubs                                    |
|                |                          |                                     |                                                   |
| Finish         | Upon Request             | Standards                           |                                                   |
| Weight         | 710 Gr   25 Oz           | Cleaning Code                       | $\boxtimes \triangle \triangle \bigcirc \bigcirc$ |