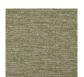

## **CLUSONE**

| Specifications |                          | Performance                         |                                                   |
|----------------|--------------------------|-------------------------------------|---------------------------------------------------|
| Туре           | Texture                  | Abrasion<br>UNI EN ISO 129547-2     | 25,000 rubs Martindale                            |
| Application    | Upholstery               | Flammability                        | BS 5852 Cigarette                                 |
| Composition    | 32% Viscose, 25% Acrylic |                                     | Cal TB 117                                        |
|                | 15% Linen, 15% Polyester | Lightfastness<br>UNI EN ISO 105-B02 | 5/6                                               |
|                | 13% Cotton               | Pilling<br>ISO 12945-2              | 4/5 5.000 rubs                                    |
|                |                          |                                     |                                                   |
| Finish         | Upon Request             | Standards                           |                                                   |
| Weight         | 710 Gr   25 Oz           | Cleaning Code                       | $\boxtimes \triangle \triangle \bigcirc \bigcirc$ |