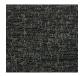

## **CLUSONE**

| Specifications |                          | Performance                         |                                                   |
|----------------|--------------------------|-------------------------------------|---------------------------------------------------|
| Туре           | Texture                  | Abrasion<br>UNI EN ISO 129547-2     | 25,000 rubs Martindale                            |
| Application    | Upholstery               | Flammability                        | BS 5852 Cigarette                                 |
| Composition    | 32% Viscose, 25% Acrylic |                                     | Cal TB 117                                        |
|                | 15% Linen, 15% Polyester | Lightfastness<br>UNI EN ISO 105-B02 | 5/6                                               |
|                | 13% Cotton               | Pilling<br>ISO 12945-2              | 4/5 5.000 rubs                                    |
|                |                          |                                     |                                                   |
| Finish         | Upon Request             | Standards                           |                                                   |
| Weight         | 710 Gr   25 Oz           | Cleaning Code                       | $\boxtimes \triangle \triangle \bigcirc \bigcirc$ |