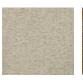

## **CLUSONE**

| Specifications |                          | Performance                         |                                                   |
|----------------|--------------------------|-------------------------------------|---------------------------------------------------|
| Туре           | Texture                  | Abrasion<br>UNI EN ISO 129547-2     | 25,000 rubs Martindale                            |
| Application    | Upholstery               | Flammability                        | BS 5852 Cigarette                                 |
| Composition    | 32% Viscose, 25% Acrylic |                                     | Cal TB 117                                        |
|                | 15% Linen, 15% Polyester | Lightfastness<br>UNI EN ISO 105-B02 | 5/6                                               |
|                | 13% Cotton               | Pilling<br>ISO 12945-2              | 4/5 5.000 rubs                                    |
|                |                          |                                     |                                                   |
| Finish         | Upon Request             | Standards                           |                                                   |
| Weight         | 710 Gr   25 Oz           | Cleaning Code                       | $\boxtimes \triangle \triangle \bigcirc \bigcirc$ |