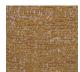

## **CLUSONE**

| Specifications |                          | Performance                         |                                                   |
|----------------|--------------------------|-------------------------------------|---------------------------------------------------|
| Туре           | Texture                  | Abrasion<br>UNI EN ISO 129547-2     | 25,000 rubs Martindale                            |
| Application    | Upholstery               | Flammability                        | BS 5852 Cigarette                                 |
| Composition    | 32% Viscose, 25% Acrylic |                                     | Cal TB 117                                        |
|                | 15% Linen, 15% Polyester | Lightfastness<br>UNI EN ISO 105-B02 | 5/6                                               |
|                | 13% Cotton               | Pilling<br>ISO 12945-2              | 4/5 5.000 rubs                                    |
|                |                          |                                     |                                                   |
| Finish         | Upon Request             | Standards                           |                                                   |
| Weight         | 710 Gr   25 Oz           | Cleaning Code                       | $\boxtimes \triangle \triangle \bigcirc \bigcirc$ |