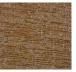

## **CLUSONE**

| Specifications |                          | Performance                         |                                                   |
|----------------|--------------------------|-------------------------------------|---------------------------------------------------|
| Туре           | Texture                  | Abrasion<br>UNI EN ISO 129547-2     | 25,000 rubs Martindale                            |
| Application    | Upholstery               | Flammability                        | BS 5852 Cigarette                                 |
| Composition    | 32% Viscose, 25% Acrylic |                                     | Cal TB 117                                        |
|                | 15% Linen, 15% Polyester | Lightfastness<br>UNI EN ISO 105-B02 | 5/6                                               |
|                | 13% Cotton               | Pilling<br>ISO 12945-2              | 4/5 5.000 rubs                                    |
|                |                          |                                     |                                                   |
| Finish         | Upon Request             | Standards                           |                                                   |
| Weight         | 710 Gr   25 Oz           | Cleaning Code                       | $\boxtimes \triangle \triangle \bigcirc \bigcirc$ |