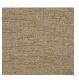

## **CLUSONE**

| Specifications |                          | Performance                         |                                                   |
|----------------|--------------------------|-------------------------------------|---------------------------------------------------|
| Туре           | Texture                  | Abrasion<br>UNI EN ISO 129547-2     | 25,000 rubs Martindale                            |
| Application    | Upholstery               | Flammability                        | BS 5852 Cigarette                                 |
| Composition    | 32% Viscose, 25% Acrylic |                                     | Cal TB 117                                        |
|                | 15% Linen, 15% Polyester | Lightfastness<br>UNI EN ISO 105-B02 | 5/6                                               |
|                | 13% Cotton               | Pilling<br>ISO 12945-2              | 4/5 5.000 rubs                                    |
|                |                          |                                     |                                                   |
| Finish         | Upon Request             | Standards                           |                                                   |
| Weight         | 710 Gr   25 Oz           | Cleaning Code                       | $\boxtimes \triangle \triangle \bigcirc \bigcirc$ |