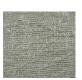

| Finish   | Upon Request   | Standards     | <b>₩ Q *</b>                              |
|----------|----------------|---------------|-------------------------------------------|
| Weight   | 710 Gr   25 Oz | Cleaning Code | $\boxtimes \otimes \triangle \odot \odot$ |
| Width    | 140 cm   55 in |               |                                           |
| Railroad | No             |               |                                           |
| Origin   | Itlay          |               |                                           |
|          |                |               |                                           |