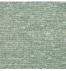

## **CLUSONE**

| Specifications |                          | Performance                         |                                                   |
|----------------|--------------------------|-------------------------------------|---------------------------------------------------|
| Туре           | Texture                  | Abrasion<br>UNI EN ISO 129547-2     | 25,000 rubs Martindale                            |
| Application    | Upholstery               | Flammability                        | BS 5852 Cigarette                                 |
| Composition    | 32% Viscose, 25% Acrylic |                                     | Cal TB 117                                        |
|                | 15% Linen, 15% Polyester | Lightfastness<br>UNI EN ISO 105-B02 | 5/6                                               |
|                | 13% Cotton               | Pilling<br>ISO 12945-2              | 4/5 5.000 rubs                                    |
|                |                          |                                     |                                                   |
| Finish         | Upon Request             | Standards                           |                                                   |
| Weight         | 710 Gr   25 Oz           | Cleaning Code                       | $\boxtimes \triangle \triangle \bigcirc \bigcirc$ |