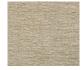

## **CLUSONE**

| Specifications |                          | Performance                         |                                                   |
|----------------|--------------------------|-------------------------------------|---------------------------------------------------|
| Туре           | Texture                  | Abrasion<br>UNI EN ISO 129547-2     | 25,000 rubs Martindale                            |
| Application    | Upholstery               | Flammability                        | BS 5852 Cigarette                                 |
| Composition    | 32% Viscose, 25% Acrylic |                                     | Cal TB 117                                        |
|                | 15% Linen, 15% Polyester | Lightfastness<br>UNI EN ISO 105-B02 | 5/6                                               |
|                | 13% Cotton               | Pilling<br>ISO 12945-2              | 4/5 5.000 rubs                                    |
|                |                          |                                     |                                                   |
| Finish         | Upon Request             | Standards                           |                                                   |
| Weight         | 710 Gr   25 Oz           | Cleaning Code                       | $\boxtimes \triangle \triangle \bigcirc \bigcirc$ |