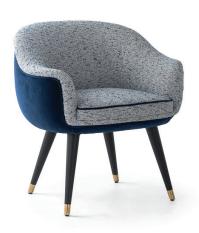

Bubble Dining Chair

### **Product Details**

Ash wood frame
Single | Dual upholstery
Cal 117 approved foam
Hand crafted in Portugal
Packed 1 piece per carton
Weight: 13 kg | 29 lb
COM: 2.2m | 2.5 yd

Made to Order Available in 5 lacquered finishes Available in 8 wood stain finishes Contact your sales representative for customization details

#### **Dimensions**

W: 65 cm | 22in D: 63 cm | 23.2in H: 80 cm | 35in SH: 47 cm | 18.5in AH: 64 cm | 25.2in