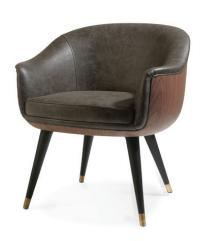

## **Bubble Wood**

# **Dining Chair**

### **Product Details**

Ash wood frame
Single | Double upholstery
Cal 117 approved foam
Hand crafted in Portugal
Packed 1 piece per carton
Weight: 9 kg | 20 lb
COM: 2m | 2.2 yd

Made to Order Available in 5 lacquered finishes Available in 8 wood stain finishes Contact your sales representative for customization details

### **Dimensions**

W: 65 cm | 22 in D: 63 cm | 23.2 in H: 80 cm | 35 in SH: 47 cm | 18.5 in AH: 64 cm | 25.2 in