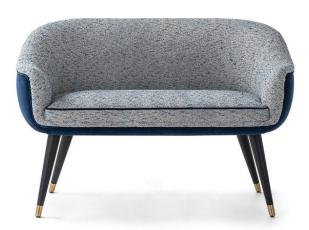

## Bubble 2 Seater Sofa

#### **Product Details**

Ash wood frame
Single | Dual upholstery
Cal 117 approved foam
Hand crafted in Portugal
Packed 1 piece per carton
Weight: 24 kg | 53 lb
COM: 4m | 4,4 yd

Made to Order Available in 5 lacquered finishes Available in 8 wood stain finishes Contact your sales representative for customization details

### **Dimensions**

W: 130 cm | 51.2in D: 63 cm | 23.2in H: 80 cm | 35in SH: 47 cm | 18.5in AH: 64 cm | 25.2in