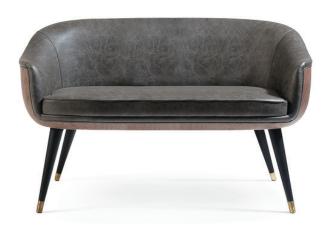

## **Bubble Wood**

# 2 Seater Sofa

### **Product Details**

Ash wood frame
Single | Double upholstery
Cal 117 approved foam
Hand crafted in Portugal
Packed 1 piece per carton
Weight: 24 kg | 53 lb
COM: 4m | 4,4 yd

Made to Order Available in 5 lacquered finishes Available in 8 wood stain finishes Contact your sales representative for customization details

### **Dimensions**

W: 130 cm | 51.2in D: 63 cm | 23.2in H: 80 cm | 35in SH: 47 cm | 18.5in AH: 64 cm | 25.2in