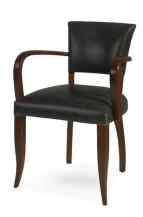

## Bridge

# **Dining Armchair**

### **Product Details**

Ash wood frame
Available in European Oak
Single upholstery
Cal 117 approved foam
Hand crafted in Portugal
Packed 1 piece per carton
Weight: 11.8 kg | 26 lb
COM: 1.5 m | 1.6 yds
Made to Order

Contact your sales representative for

customization details

## **Dimensions**

W: 56 cm | 22in D: 50 cm | 19.7in H: 80 cm | 31.5in SH: 46 cm | 18.1in