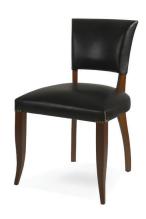

# Bridge Dining Chair

### **Product Details**

Ash wood frame
Available in European Oak
Single upholstery
Cal 117 approved foam
Hand crafted in Portugal
Packed 1 piece per carton
Weight: 10 kg | 22 lb
COM: 1.5 m | 1.6 yds
Made to Order
Contact your sales representative for customization details

### **Dimensions**

W: 49 cm | 19.3in D: 50 cm | 19.7in H: 80 cm | 31.5in SH: 46 cm | 18.1in