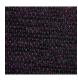

## **BRASILIA**

| Specifications |                                | Performance                                   |                                                  |
|----------------|--------------------------------|-----------------------------------------------|--------------------------------------------------|
| Туре           | Texture                        | Abrasion UNI EN ISO 129547-2                  | 40,000 rubs Martindale                           |
| Application    | Upholstery                     | Flammability                                  | BS 5852 Cigarette                                |
| Composition    | 35% Acrylic, 19% Viscose       |                                               | Cal TB 117                                       |
|                | 16% Virgin Wool, 12% Polyester | Lightfastness<br>UNI EN ISO 105-B02           | 5/6                                              |
|                | 10% Linen, 8% Cotton           | Pilling<br>ISO 12945-2                        | 4 5.000 rubs                                     |
|                |                                |                                               |                                                  |
| Finish         | Upon Request                   | Standards                                     |                                                  |
| Weight         | 1050 Gr   37 Oz                | Cleaning Code                                 | $\boxtimes \otimes \triangle \boxtimes \bigcirc$ |
| Width          | 140 cm   55 in                 |                                               |                                                  |
| Railroad       | No                             |                                               |                                                  |
| Origin         | Itlay                          |                                               |                                                  |
|                |                                |                                               |                                                  |
| Details        |                                | Sustainability                                |                                                  |
| Brand          | Limonta                        | Meets all OEKO_TEX Standards                  |                                                  |
| Lead Time      | Ships in 3-5 days              | Product was made with low chemical emmissions |                                                  |
|                |                                |                                               |                                                  |
|                |                                |                                               |                                                  |