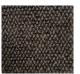

## **BRASILIA**

| Specifications |                                | Performance                                   |                                                  |
|----------------|--------------------------------|-----------------------------------------------|--------------------------------------------------|
| Туре           | Texture                        | Abrasion UNI EN ISO 129547-2                  | 40,000 rubs Martindale                           |
| Application    | Upholstery                     | Flammability                                  | BS 5852 Cigarette                                |
| Composition    | 35% Acrylic, 19% Viscose       |                                               | Cal TB 117                                       |
|                | 16% Virgin Wool, 12% Polyester | Lightfastness<br>UNI EN ISO 105-B02           | 5/6                                              |
|                | 10% Linen, 8% Cotton           | Pilling<br>ISO 12945-2                        | 4 5.000 rubs                                     |
|                |                                |                                               |                                                  |
| Finish         | Upon Request                   | Standards                                     |                                                  |
| Weight         | 1050 Gr   37 Oz                | Cleaning Code                                 | $\boxtimes \otimes \triangle \boxtimes \bigcirc$ |
| Width          | 140 cm   55 in                 |                                               |                                                  |
| Railroad       | No                             |                                               |                                                  |
| Origin         | Itlay                          |                                               |                                                  |
|                |                                |                                               |                                                  |
| Details        |                                | Sustainability                                |                                                  |
| Brand          | Limonta                        | Meets all OEKO_TEX Standards                  |                                                  |
| Lead Time      | Ships in 3-5 days              | Product was made with low chemical emmissions |                                                  |
|                |                                |                                               |                                                  |
|                |                                |                                               |                                                  |