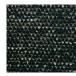

## **BRASILIA**

| Specifications |                                | Performance                                   |                                                  |
|----------------|--------------------------------|-----------------------------------------------|--------------------------------------------------|
| Туре           | Texture                        | Abrasion UNI EN ISO 129547-2                  | 40,000 rubs Martindale                           |
| Application    | Upholstery                     | Flammability                                  | BS 5852 Cigarette                                |
| Composition    | 35% Acrylic, 19% Viscose       |                                               | Cal TB 117                                       |
|                | 16% Virgin Wool, 12% Polyester | Lightfastness<br>UNI EN ISO 105-B02           | 5/6                                              |
|                | 10% Linen, 8% Cotton           | Pilling<br>ISO 12945-2                        | 4 5.000 rubs                                     |
|                |                                |                                               |                                                  |
| Finish         | Upon Request                   | Standards                                     |                                                  |
| Weight         | 1050 Gr   37 Oz                | Cleaning Code                                 | $\boxtimes \otimes \triangle \boxtimes \bigcirc$ |
| Width          | 140 cm   55 in                 |                                               |                                                  |
| Railroad       | No                             |                                               |                                                  |
| Origin         | Itlay                          |                                               |                                                  |
|                |                                |                                               |                                                  |
| Details        |                                | Sustainability                                |                                                  |
| Brand          | Limonta                        | Meets all OEKO_TEX Standards                  |                                                  |
| Lead Time      | Ships in 3-5 days              | Product was made with low chemical emmissions |                                                  |
|                |                                |                                               |                                                  |
|                |                                |                                               |                                                  |