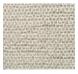

## **BRASILIA**

| Specifications |                                | Performance                                   |                                                  |
|----------------|--------------------------------|-----------------------------------------------|--------------------------------------------------|
| Туре           | Texture                        | Abrasion UNI EN ISO 129547-2                  | 40,000 rubs Martindale                           |
| Application    | Upholstery                     | Flammability                                  | BS 5852 Cigarette                                |
| Composition    | 35% Acrylic, 19% Viscose       |                                               | Cal TB 117                                       |
|                | 16% Virgin Wool, 12% Polyester | Lightfastness<br>UNI EN ISO 105-B02           | 5/6                                              |
|                | 10% Linen, 8% Cotton           | Pilling<br>ISO 12945-2                        | 4 5.000 rubs                                     |
|                |                                |                                               |                                                  |
| Finish         | Upon Request                   | Standards                                     |                                                  |
| Weight         | 1050 Gr   37 Oz                | Cleaning Code                                 | $\boxtimes \otimes \triangle \boxtimes \bigcirc$ |
| Width          | 140 cm   55 in                 |                                               |                                                  |
| Railroad       | No                             |                                               |                                                  |
| Origin         | Itlay                          |                                               |                                                  |
|                |                                |                                               |                                                  |
| Details        |                                | Sustainability                                |                                                  |
| Brand          | Limonta                        | Meets all OEKO_TEX Standards                  |                                                  |
| Lead Time      | Ships in 3-5 days              | Product was made with low chemical emmissions |                                                  |
|                |                                |                                               |                                                  |
|                |                                |                                               |                                                  |