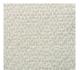

## **BRASILIA**

| Specifications |                                | Performance                                   |                                                  |
|----------------|--------------------------------|-----------------------------------------------|--------------------------------------------------|
| Туре           | Texture                        | Abrasion UNI EN ISO 129547-2                  | 40,000 rubs Martindale                           |
| Application    | Upholstery                     | Flammability                                  | BS 5852 Cigarette                                |
| Composition    | 35% Acrylic, 19% Viscose       |                                               | Cal TB 117                                       |
|                | 16% Virgin Wool, 12% Polyester | Lightfastness<br>UNI EN ISO 105-B02           | 5/6                                              |
|                | 10% Linen, 8% Cotton           | Pilling<br>ISO 12945-2                        | 4 5.000 rubs                                     |
|                |                                |                                               |                                                  |
| Finish         | Upon Request                   | Standards                                     |                                                  |
| Weight         | 1050 Gr   37 Oz                | Cleaning Code                                 | $\boxtimes \otimes \triangle \boxtimes \bigcirc$ |
| Width          | 140 cm   55 in                 |                                               |                                                  |
| Railroad       | No                             |                                               |                                                  |
| Origin         | Itlay                          |                                               |                                                  |
|                |                                |                                               |                                                  |
| Details        |                                | Sustainability                                |                                                  |
| Brand          | Limonta                        | Meets all OEKO_TEX Standards                  |                                                  |
| Lead Time      | Ships in 3-5 days              | Product was made with low chemical emmissions |                                                  |
|                |                                |                                               |                                                  |
|                |                                |                                               |                                                  |