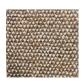

## **BRASILIA**

| Specifications |                                | Performance                                   |                                                  |
|----------------|--------------------------------|-----------------------------------------------|--------------------------------------------------|
| Туре           | Texture                        | Abrasion UNI EN ISO 129547-2                  | 40,000 rubs Martindale                           |
| Application    | Upholstery                     | Flammability                                  | BS 5852 Cigarette                                |
| Composition    | 35% Acrylic, 19% Viscose       |                                               | Cal TB 117                                       |
|                | 16% Virgin Wool, 12% Polyester | Lightfastness<br>UNI EN ISO 105-B02           | 5/6                                              |
|                | 10% Linen, 8% Cotton           | Pilling<br>ISO 12945-2                        | 4 5.000 rubs                                     |
|                |                                |                                               |                                                  |
| Finish         | Upon Request                   | Standards                                     |                                                  |
| Weight         | 1050 Gr   37 Oz                | Cleaning Code                                 | $\boxtimes \otimes \triangle \boxtimes \bigcirc$ |
| Width          | 140 cm   55 in                 |                                               |                                                  |
| Railroad       | No                             |                                               |                                                  |
| Origin         | Itlay                          |                                               |                                                  |
|                |                                |                                               |                                                  |
| Details        |                                | Sustainability                                |                                                  |
| Brand          | Limonta                        | Meets all OEKO_TEX Standards                  |                                                  |
| Lead Time      | Ships in 3-5 days              | Product was made with low chemical emmissions |                                                  |
|                |                                |                                               |                                                  |
|                |                                |                                               |                                                  |