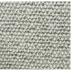

## **BRASILIA**

| Specifications |                                | Performance                                   |                                                  |
|----------------|--------------------------------|-----------------------------------------------|--------------------------------------------------|
| Туре           | Texture                        | Abrasion UNI EN ISO 129547-2                  | 40,000 rubs Martindale                           |
| Application    | Upholstery                     | Flammability                                  | BS 5852 Cigarette                                |
| Composition    | 35% Acrylic, 19% Viscose       |                                               | Cal TB 117                                       |
|                | 16% Virgin Wool, 12% Polyester | Lightfastness<br>UNI EN ISO 105-B02           | 5/6                                              |
|                | 10% Linen, 8% Cotton           | Pilling<br>ISO 12945-2                        | 4 5.000 rubs                                     |
|                |                                |                                               |                                                  |
| Finish         | Upon Request                   | Standards                                     |                                                  |
| Weight         | 1050 Gr   37 Oz                | Cleaning Code                                 | $\boxtimes \otimes \triangle \boxtimes \bigcirc$ |
| Width          | 140 cm   55 in                 |                                               |                                                  |
| Railroad       | No                             |                                               |                                                  |
| Origin         | Itlay                          |                                               |                                                  |
|                |                                |                                               |                                                  |
| Details        |                                | Sustainability                                |                                                  |
| Brand          | Limonta                        | Meets all OEKO_TEX Standards                  |                                                  |
| Lead Time      | Ships in 3-5 days              | Product was made with low chemical emmissions |                                                  |
|                |                                |                                               |                                                  |
|                |                                |                                               |                                                  |