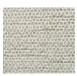

## **BRASILIA**

| Specifications |                                | Performance                                   |                                                  |
|----------------|--------------------------------|-----------------------------------------------|--------------------------------------------------|
| Туре           | Texture                        | Abrasion UNI EN ISO 129547-2                  | 40,000 rubs Martindale                           |
| Application    | Upholstery                     | Flammability                                  | BS 5852 Cigarette                                |
| Composition    | 35% Acrylic, 19% Viscose       |                                               | Cal TB 117                                       |
|                | 16% Virgin Wool, 12% Polyester | Lightfastness<br>UNI EN ISO 105-B02           | 5/6                                              |
|                | 10% Linen, 8% Cotton           | Pilling<br>ISO 12945-2                        | 4 5.000 rubs                                     |
|                |                                |                                               |                                                  |
| Finish         | Upon Request                   | Standards                                     |                                                  |
| Weight         | 1050 Gr   37 Oz                | Cleaning Code                                 | $\boxtimes \otimes \triangle \boxtimes \bigcirc$ |
| Width          | 140 cm   55 in                 |                                               |                                                  |
| Railroad       | No                             |                                               |                                                  |
| Origin         | Itlay                          |                                               |                                                  |
|                |                                |                                               |                                                  |
| Details        |                                | Sustainability                                |                                                  |
| Brand          | Limonta                        | Meets all OEKO_TEX Standards                  |                                                  |
| Lead Time      | Ships in 3-5 days              | Product was made with low chemical emmissions |                                                  |
|                |                                |                                               |                                                  |
|                |                                |                                               |                                                  |