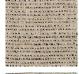

## **BLACKWOOD**

| Specifications |                          | Performance                         |                           |
|----------------|--------------------------|-------------------------------------|---------------------------|
| Туре           | Texture                  | Abrasion UNI EN ISO 129547-2        | 30,000 rubs Martindale    |
| Application    | Upholstery               | Flammability                        | BS 5852 Cigarette         |
| Composition    | 32% Viscose, 31% Cotton  |                                     | Cal TB 117 with treatment |
|                | 15% Polyester, 14% Linen | Lightfastness<br>UNI EN ISO 105-B02 | 5/6                       |
|                | 8% Acrylic               | Pilling<br>ISO 12945-2              | 3/4 5.000 rubs            |
|                |                          |                                     |                           |