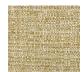

## **BLACKWOOD**

| Specifications |                          | Performance                         |                           |
|----------------|--------------------------|-------------------------------------|---------------------------|
| Туре           | Texture                  | Abrasion UNI EN ISO 129547-2        | 30,000 rubs Martindale    |
| Application    | Upholstery               | Flammability                        | BS 5852 Cigarette         |
| Composition    | 32% Viscose, 31% Cotton  |                                     | Cal TB 117 with treatment |
|                | 15% Polyester, 14% Linen | Lightfastness<br>UNI EN ISO 105-B02 | 5/6                       |
|                | 8% Acrylic               | Pilling<br>ISO 12945-2              | 3/4 5.000 rubs            |
|                |                          |                                     |                           |