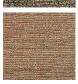

## **BLACKWOOD**

| Specifications |                          | Performance                         |                           |
|----------------|--------------------------|-------------------------------------|---------------------------|
| Туре           | Texture                  | Abrasion UNI EN ISO 129547-2        | 30,000 rubs Martindale    |
| Application    | Upholstery               | Flammability                        | BS 5852 Cigarette         |
| Composition    | 32% Viscose, 31% Cotton  |                                     | Cal TB 117 with treatment |
|                | 15% Polyester, 14% Linen | Lightfastness<br>UNI EN ISO 105-B02 | 5/6                       |
|                | 8% Acrylic               | Pilling<br>ISO 12945-2              | 3/4 5.000 rubs            |
|                |                          |                                     |                           |