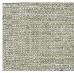

## **BLACKWOOD**

| Specifications |                          | Performance                         |                           |
|----------------|--------------------------|-------------------------------------|---------------------------|
| Туре           | Texture                  | Abrasion UNI EN ISO 129547-2        | 30,000 rubs Martindale    |
| Application    | Upholstery               | Flammability                        | BS 5852 Cigarette         |
| Composition    | 32% Viscose, 31% Cotton  |                                     | Cal TB 117 with treatment |
|                | 15% Polyester, 14% Linen | Lightfastness<br>UNI EN ISO 105-B02 | 5/6                       |
|                | 8% Acrylic               | Pilling<br>ISO 12945-2              | 3/4 5.000 rubs            |
|                |                          |                                     |                           |