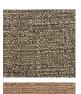

## **BLACKWOOD**

| Specifications |                          | Performance                         |                           |
|----------------|--------------------------|-------------------------------------|---------------------------|
| Туре           | Texture                  | Abrasion UNI EN ISO 129547-2        | 30,000 rubs Martindale    |
| Application    | Upholstery               | Flammability                        | BS 5852 Cigarette         |
| Composition    | 32% Viscose, 31% Cotton  |                                     | Cal TB 117 with treatment |
|                | 15% Polyester, 14% Linen | Lightfastness<br>UNI EN ISO 105-B02 | 5/6                       |
|                | 8% Acrylic               | Pilling<br>ISO 12945-2              | 3/4 5.000 rubs            |
|                |                          |                                     |                           |