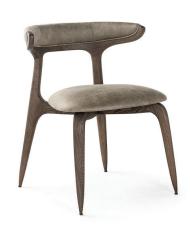

# Bevel Dining Chair

# **Product Details**

Ash wood frame
Available in European Oak
Single upholstery
Stackable
Cal 117 approved foam
Hand crafted in Portugal
Packed 2 pieces per carton
Weight: 7 kg | 15 lb
COM: 1 m | 1.2 yd

Made to Order Available in 5 lacquered finishes Available in 8 wood stain finishes Contact your sales representative for customization details

### **Dimensions**

W: 59 cm | 23.2 in D: 58 cm | 22.8 in H: 75 cm | 29.5 in SH: 47 cm | 18.5 in

Bevel Bar Stool