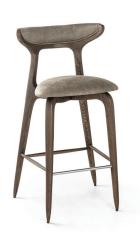

# **Product Details**

Ash wood frame
Available in European Oak
Single upholstery
Cal 117 approved foam
Hand crafted in Portugal
Packed 2 pieces per carton
Weight: 8 kg | 18 lb
COM: .75 m | 1 yd

Made to Order Available in 5 lacquered finishes Available in 8 wood stain finishes Contact your sales representative for customization details

# **Dimensions**

W: 55 cm | 21.7 in D: 52 cm | 20.5 in H: 103 cm | 40.6 in SH: 75 cm | 29.5 in