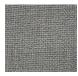

## **BARBAT**

| Specifications |                            | Performance                         |                        |
|----------------|----------------------------|-------------------------------------|------------------------|
| Туре           | Texture                    | Abrasion<br>UNI EN ISO 129547-2     | 50,000 rubs Martindale |
| Application    | Upholstery                 | Flammability                        | BS 5852 Cigarette      |
| Composition    | 41% Acrylic, 38% Polyester |                                     | Cal TB 117             |
|                | 21% Cotton                 | Lightfastness<br>UNI EN ISO 105-B02 | 5/6                    |
|                |                            | Pilling<br>ISO 12945-2              | 4 5.000 rubs           |
|                |                            |                                     |                        |
| Finish         | Upon Request               | Standards                           | <b>*</b>               |
| Weight         | 762 Gr   26.9 Oz           | Cleaning Code                       |                        |
| Width          | 140 cm   55 in             |                                     |                        |
| Railroad       | Yes                        |                                     |                        |
| Origin         | Itlay                      |                                     |                        |
|                |                            |                                     |                        |
| Details        |                            | Sustainability                      |                        |
| Brand          | Limonta                    | Meets all OEKO_TEX Standards        |                        |