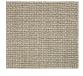

## **BARBAT**

| Specifications |                            | Performance                         |                        |
|----------------|----------------------------|-------------------------------------|------------------------|
| Туре           | Texture                    | Abrasion<br>UNI EN ISO 129547-2     | 50,000 rubs Martindale |
| Application    | Upholstery                 | Flammability                        | BS 5852 Cigarette      |
| Composition    | 41% Acrylic, 38% Polyester |                                     | Cal TB 117             |
|                | 21% Cotton                 | Lightfastness<br>UNI EN ISO 105-B02 | 5/6                    |
|                |                            | Pilling<br>ISO 12945-2              | 4 5.000 rubs           |
|                |                            |                                     |                        |
| Finish         | Upon Request               | Standards                           | <b>*</b>               |
| Weight         | 762 Gr   26.9 Oz           | Cleaning Code                       |                        |
| Width          | 140 cm   55 in             |                                     |                        |
| Railroad       | Yes                        |                                     |                        |
| Origin         | Itlay                      |                                     |                        |
|                |                            |                                     |                        |
| Details        |                            | Sustainability                      |                        |
| Brand          | Limonta                    | Meets all OEKO_TEX Standards        |                        |