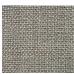

## **BARBAT**

| Specifications |                            | Performance                         |                        |
|----------------|----------------------------|-------------------------------------|------------------------|
| Туре           | Texture                    | Abrasion<br>UNI EN ISO 129547-2     | 50,000 rubs Martindale |
| Application    | Upholstery                 | Flammability                        | BS 5852 Cigarette      |
| Composition    | 41% Acrylic, 38% Polyester |                                     | Cal TB 117             |
|                | 21% Cotton                 | Lightfastness<br>UNI EN ISO 105-B02 | 5/6                    |
|                |                            | Pilling<br>ISO 12945-2              | 4 5.000 rubs           |
|                |                            |                                     |                        |
| Finish         | Upon Request               | Standards                           | <b>*</b>               |
| Weight         | 762 Gr   26.9 Oz           | Cleaning Code                       |                        |
| Width          | 140 cm   55 in             |                                     |                        |
| Railroad       | Yes                        |                                     |                        |
| Origin         | Itlay                      |                                     |                        |
|                |                            |                                     |                        |
| Details        |                            | Sustainability                      |                        |
| Brand          | Limonta                    | Meets all OEKO_TEX Standards        |                        |