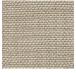

## **BARBAT**

| Specifications |                            | Performance                         |                        |
|----------------|----------------------------|-------------------------------------|------------------------|
| Туре           | Texture                    | Abrasion<br>UNI EN ISO 129547-2     | 50,000 rubs Martindale |
| Application    | Upholstery                 | Flammability                        | BS 5852 Cigarette      |
| Composition    | 41% Acrylic, 38% Polyester |                                     | Cal TB 117             |
|                | 21% Cotton                 | Lightfastness<br>UNI EN ISO 105-B02 | 5/6                    |
|                |                            | Pilling<br>ISO 12945-2              | 4 5.000 rubs           |
|                |                            |                                     |                        |
| Finish         | Upon Request               | Standards                           | <b>*</b>               |
| Weight         | 762 Gr   26.9 Oz           | Cleaning Code                       |                        |
| Width          | 140 cm   55 in             |                                     |                        |
| Railroad       | Yes                        |                                     |                        |
| Origin         | Itlay                      |                                     |                        |
|                |                            |                                     |                        |
| Details        |                            | Sustainability                      |                        |
| Brand          | Limonta                    | Meets all OEKO_TEX Standards        |                        |