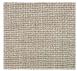

## **BARBAT**

| Specifications |                            | Performance                         |                        |
|----------------|----------------------------|-------------------------------------|------------------------|
| Туре           | Texture                    | Abrasion<br>UNI EN ISO 129547-2     | 50,000 rubs Martindale |
| Application    | Upholstery                 | Flammability                        | BS 5852 Cigarette      |
| Composition    | 41% Acrylic, 38% Polyester |                                     | Cal TB 117             |
|                | 21% Cotton                 | Lightfastness<br>UNI EN ISO 105-B02 | 5/6                    |
|                |                            | Pilling<br>ISO 12945-2              | 4 5.000 rubs           |
|                |                            |                                     |                        |
| Finish         | Upon Request               | Standards                           | <b>*</b>               |
| Weight         | 762 Gr   26.9 Oz           | Cleaning Code                       |                        |
| Width          | 140 cm   55 in             |                                     |                        |
| Railroad       | Yes                        |                                     |                        |
| Origin         | Itlay                      |                                     |                        |
|                |                            |                                     |                        |
| Details        |                            | Sustainability                      |                        |
| Brand          | Limonta                    | Meets all OEKO_TEX Standards        |                        |