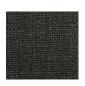

## **BARBAT**

| Specifications |                            | Performance                         |                        |
|----------------|----------------------------|-------------------------------------|------------------------|
| Туре           | Texture                    | Abrasion<br>UNI EN ISO 129547-2     | 50,000 rubs Martindale |
| Application    | Upholstery                 | Flammability                        | BS 5852 Cigarette      |
| Composition    | 41% Acrylic, 38% Polyester |                                     | Cal TB 117             |
|                | 21% Cotton                 | Lightfastness<br>UNI EN ISO 105-B02 | 5/6                    |
|                |                            | Pilling<br>ISO 12945-2              | 4 5.000 rubs           |
|                |                            |                                     |                        |
| Finish         | Upon Request               | Standards                           | <b>*</b>               |
| Weight         | 762 Gr   26.9 Oz           | Cleaning Code                       |                        |
| Width          | 140 cm   55 in             |                                     |                        |
| Railroad       | Yes                        |                                     |                        |
| Origin         | Itlay                      |                                     |                        |
|                |                            |                                     |                        |
| Details        |                            | Sustainability                      |                        |
| Brand          | Limonta                    | Meets all OEKO_TEX Standards        |                        |