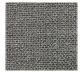

## **BARBAT**

| Specifications |                            | Performance                         |                        |
|----------------|----------------------------|-------------------------------------|------------------------|
| Туре           | Texture                    | Abrasion<br>UNI EN ISO 129547-2     | 50,000 rubs Martindale |
| Application    | Upholstery                 | Flammability                        | BS 5852 Cigarette      |
| Composition    | 41% Acrylic, 38% Polyester |                                     | Cal TB 117             |
|                | 21% Cotton                 | Lightfastness<br>UNI EN ISO 105-B02 | 5/6                    |
|                |                            | Pilling<br>ISO 12945-2              | 4 5.000 rubs           |
|                |                            |                                     |                        |
| Finish         | Upon Request               | Standards                           | <b>*</b>               |
| Weight         | 762 Gr   26.9 Oz           | Cleaning Code                       |                        |
| Width          | 140 cm   55 in             |                                     |                        |
| Railroad       | Yes                        |                                     |                        |
| Origin         | Itlay                      |                                     |                        |
|                |                            |                                     |                        |
| Details        |                            | Sustainability                      |                        |
| Brand          | Limonta                    | Meets all OEKO_TEX Standards        |                        |