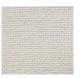

## **BARBAT**

| Specifications |                            | Performance                         |                        |
|----------------|----------------------------|-------------------------------------|------------------------|
| Туре           | Texture                    | Abrasion<br>UNI EN ISO 129547-2     | 50,000 rubs Martindale |
| Application    | Upholstery                 | Flammability                        | BS 5852 Cigarette      |
| Composition    | 41% Acrylic, 38% Polyester |                                     | Cal TB 117             |
|                | 21% Cotton                 | Lightfastness<br>UNI EN ISO 105-B02 | 5/6                    |
|                |                            | Pilling<br>ISO 12945-2              | 4 5.000 rubs           |
|                |                            |                                     |                        |
| Finish         | Upon Request               | Standards                           | <b>*</b>               |
| Weight         | 762 Gr   26.9 Oz           | Cleaning Code                       |                        |
| Width          | 140 cm   55 in             |                                     |                        |
| Railroad       | Yes                        |                                     |                        |
| Origin         | Itlay                      |                                     |                        |
|                |                            |                                     |                        |
| Details        |                            | Sustainability                      |                        |
| Brand          | Limonta                    | Meets all OEKO_TEX Standards        |                        |