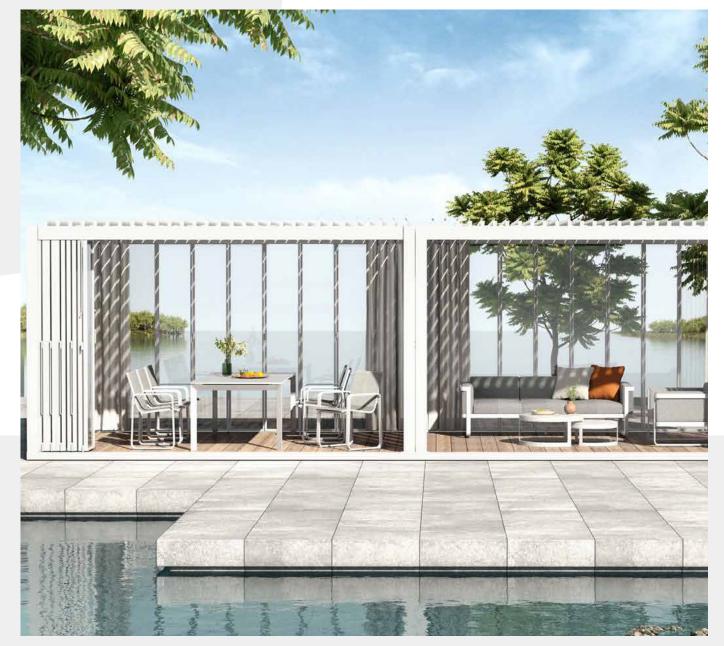

SPACE





OTTO



DANTE (Sleeper)



MILDA



GOLA

Art of Living | 19











M01 (Sleeper)

M02 (Sleeper)

M03 (Sleeper)







M04 (Sleeper)

M05 (Sleeper)

M06 (Sleeper)







M07 (Sleeper)

M08 (Sleeper)

M09 (Sleeper)



ISTANBUL (Storage)



DOUBLE (Storage)



HEXA (Storage)



TUTA (Storage)











M101

M102

M103







M104

M105

M106







M107

MP5

MP10









TOLINA

PIETRA (Extendable)

VEREV







TILIA

ARMADA

MONS







ARIA

RAENA (Extendable)

SLIM

### Art of living





ASTO DINING CHAIR

ASTO SOFA

ASTO LOUNGE CHAIR







BENT DINING CHAIR

BENT SOFA

BENT LOUNGE CHAIR







KAPET SIDE TABLE

KAPET DINING TABLE

TUBI DINING TABLE





HACIENDA COLLECTION ESTATE COLLECTION

### Art of living





LOFT COLLECTION IBIZA COLLECTION

## Art of living





PAVILLIONS COLLECTION PAVILLIONS COLLECTION

### Art of living





OVAL COLLECTION SAVOY COLLECTION

### Art of living





BERGEN COLLECTION

RUGBY COLLECTION





# SHORE

CUSTOM OTTOMANS BY SHORE

### SHORE



MONOCHROME BENCH



MOONSTONE FLOOR PILLOW



CHROMA OTTOMAN



CHROMA LOUNGE CHAIR



COAST SQUARE STOOL



CHROMA STOOL



MONOCHROME AREA RUG



MONOCHROME AREA RUG



PATH AREA RUG





PARADISO COLLECTION OLIVO COLLECTION





ONDE COLLECTION BOSC COLLECTION

COUTURE°

IN STOCK









OLALA COLLECTION

OASIS COLLECTION



### Art of living



CUSTOM LIGHTING

CUSTOM LIGHTING







CUSTOM FRAMED ARTWORK

CUSTOM FRAMED ARTWORK

### Art of living





CUSTOM MIRRORS CUSTOM MIRRORS

### **MATERIALS**



A Squared has partnered with a variety of mills and tanneries to prov