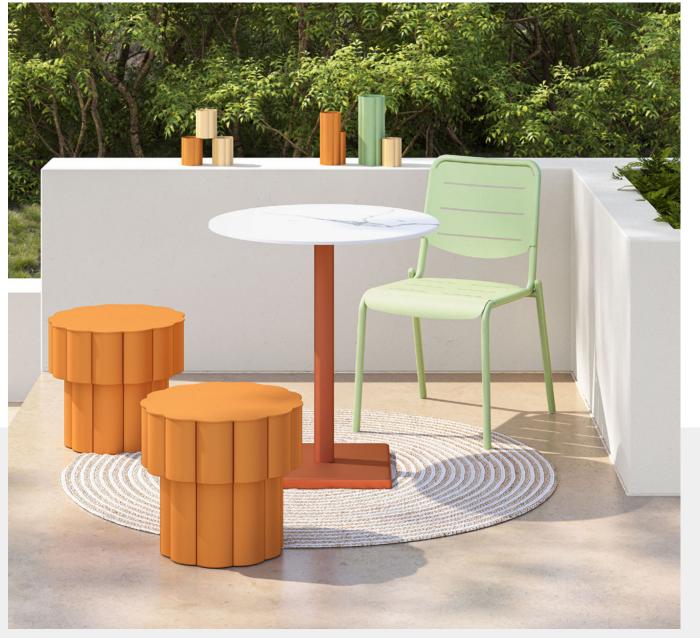

# SHORE

CUSTOM OTTOMANS BY SHORE

### SHORE

MONOCHROME BENCH

MOONSTONE FLOOR PILLOW

CHROMA OTTOMAN

CHROMA LOUNGE CHAIR

COAST SQUARE STOOL

CHROMA STOOL

MONOCHROME AREA RUG