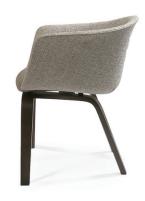

# Atlanta Dining Chair

## **Product Details**

Ash wood frame
Available in European Oak
Single | Dual upholstery
Cal 117 approved foam
Hand crafted in Portugal
Packed 2 pieces per carton
Weight: 9 kg | 19.8 lb
COM: 2.2 m | 2.4 yd

### **Dimensions**

W: 67 cm | 26.4 in D: 58 cm | 22.8 in H: 75 cm | 29.5 in SH: 48 cm | 18.9 in AH: 65 cm | 25.6 in