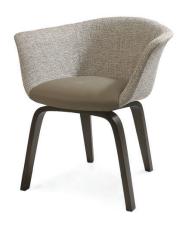

# Atlanta Dining Chair

## **Product Details**

Ash wood frame
Available in European Oak
Single | Dual upholstery
Cal 117 approved foam
Hand crafted in Portugal
Packed 2 pieces per carton
Weight: 9 kg | 19.8 lb
COM: 2.2 m | 2.4 yd

### **Dimensions**

W: 67 cm | 26.4 in D: 58 cm | 22.8 in H: 75 cm | 29.5 in SH: 48 cm | 18.9 in AH: 65 cm | 25.6 in