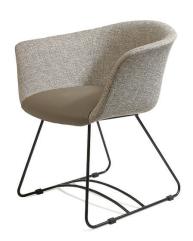

# Atlanta Dining Chair

## **Product Details**

Metal Base
Single upholstery
Cal 117 approved foam
Hand crafted in Portugal
Packed 1 piece per carton
Weight: 9 kg | 19.8 lb
COM: 2.2 m | 2.4 yd

Made to Order Available in 5 lacquered finishes Available in 8 wood stain finishes Contact your sales representative for customization details

### **Dimensions**

W: 67 cm | 26.4 in D: 58 cm | 22.8 in H: 75 cm | 29.5 in SH: 48 cm | 18.9 in AH: 65 cm | 25.6 in