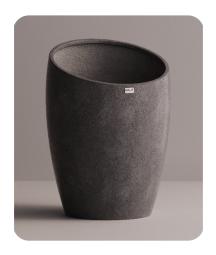

Ares Planters

## **Product Details**

Natural Stone
Packed 1 piece per carton
Eco Friendly
Stain Resistant
Water Resistant
Available in 8 Colors

10 - 12 Weeks

This item is handcrafted so there may be texture differences in each product. No coloring agent is used, it does not peel or fade. Highly resistant to impacts and weight, thanks to its production method and material. It is more durable than cast concrete, industrial wood, glass, ceramic or plastic products.